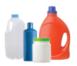

## These items go in your recycling bin:

Plastic Tubs

(replace lids)

Metal Tins

YES

**Opaque Plastic Bottles** (replace lids and caps)

Steel Cans

Paperboard Boxes