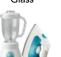

## These items go in your recycling bin:

Plastic Tubs

(replace lids)

Metal Tins

YES

**Opaque Plastic Bottles** (replace lids and caps)

Steel Cans

Paperboard Boxes