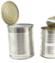

## These items go in your recycling bin:

Plastic Tubs

(replace lids)

Metal Tins

YES

**Opaque Plastic Bottles** (replace lids and caps)

Steel Cans

Paperboard Boxes