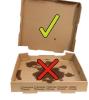

Paper Trays

Paperback Books

**Plastic Buckets** (5 gal. and smaller)

**Cardboard Boxes** (flatten)

**Phone Books** 

Aluminum Cans

Pizza Boxes (recycle clean side)

Junk Mail