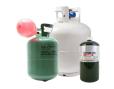

Food Trays

Batteries\*

Small Items (smaller than 2" x 2")

Pressurized Tanks\*

Tanglers (long, stringy items)

Glass\*

Appliances<sup>7</sup>

Scrap Metal\*