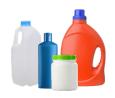

## These items go in your recycling bin:

YES

**Opaque Plastic Bottles** (replace lids and caps)

**Steel Cans** 

**Paperboard Boxes** 

Magazines

& Catalogs

**Clear Plastic Bottles** (replace lids and caps)