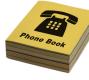

Paper Trays

Paperback Books

**Plastic Buckets** (5 gal. and smaller)

**Cardboard Boxes** (flatten)

**Phone Books** 

Aluminum Cans

Pizza Boxes (recycle clean side)

Junk Mail