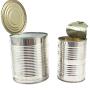

Aerosol Cans (empty, no "hiss")

Paper Rolls

Newspaper

Alumnium Foil (clean and crumple)

Paper Bags

Office Paper

Plastic Tubs (replace lids)

**Metal Tins** 

Paper Trays

Paperback Books

**Plastic Buckets** (5 gal. and smaller)

**Cardboard Boxes** (flatten)

**Phone Books** 

Aluminum Cans

Pizza Boxes (recycle clean side)

Junk Mail