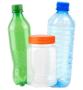

## These items go in your recycling bin:

YES

**Opaque Plastic Bottles** (replace lids and caps)

**Steel Cans** 

**Paperboard Boxes** 

Magazines

& Catalogs

**Clear Plastic Bottles** (replace lids and caps)

Aerosol Cans (empty, no "hiss")

Paper Rolls

Newspaper

Alumnium Foil (clean and crumple)

Paper Bags

Office Paper

Plastic Tubs (replace lids)

**Metal Tins** 