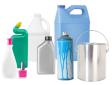

## These items go in your recycling bin:

YES

**Opaque Plastic Bottles** (replace lids and caps)

**Steel Cans** 

**Paperboard Boxes** 

Magazines

& Catalogs

**Clear Plastic Bottles** (replace lids and caps)