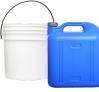

Paper Trays

Paperback Books

**Plastic Buckets** (5 gal. and smaller)

**Cardboard Boxes** (flatten)

**Phone Books** 

Aluminum Cans

Pizza Boxes (recycle clean side)

Junk Mail