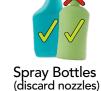

Food Trays

Batteries\*

Small Items (smaller than 2" x 2")

Pressurized Tanks\*

Tanglers (long, stringy items)

Glass\*

Appliances<sup>7</sup>

Scrap Metal\*