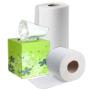

## These items go in your recycling bin:

YES

**Opaque Plastic Bottles** (replace lids and caps)

**Steel Cans** 

**Paperboard Boxes** 

Magazines

& Catalogs

**Clear Plastic Bottles** (replace lids and caps)

Aerosol Cans (empty, no "hiss")

Paper Rolls

Newspaper

Alumnium Foil (clean and crumple)

Paper Bags

Office Paper

Plastic Tubs (replace lids)

**Metal Tins** 