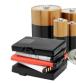

Food Trays

Batteries\*

Small Items (smaller than 2" x 2")

Pressurized Tanks\*

Tanglers (long, stringy items)

Glass\*

Appliances<sup>7</sup>

Scrap Metal\*