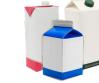

## These items go in your recycling bin:

YES

**Opaque Plastic Bottles** (replace lids and caps)

**Steel Cans** 

**Paperboard Boxes** 

Magazines

& Catalogs

**Clear Plastic Bottles** (replace lids and caps)